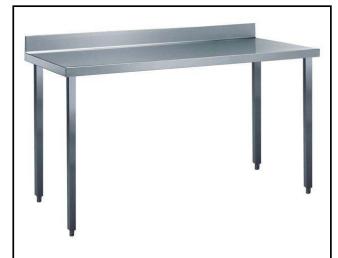

# Standard Preparation 1600 mm Work Table with Upstand

| ITEM #  |  |
|---------|--|
| MODEL # |  |
| NAME #  |  |
| SIS #   |  |
|         |  |
| AIA #   |  |

132733 (TG1610PN)

Work Table with 100mm upstand, 1600mm

#### Item No.

The 50mm high worktop in 304 AISI stainless steel, 1mm in thickness, has upturned edges and incorporates a layer of sound deadening, waterproof and fireproof material. Integral radiused rear upstand, h=100mm. Square section legs 40x40mm on 1" height-adjustable feet in 304 AISI stainless steel.

#### Construction

- 50 mm worktop in 304 AISI stainless steel, 10/10 in thickness with upturned edges and reinforced waterproof underpanel, incorporates a layer of sound deadening materials.
- Square section legs and 40 mm height-adjustable feet in 304 AISI stainless steel.
- Table top slots into legs without using screws to facilitate installation.
- 400 or 600 mm wide single drawer, chest of 4 drawers, lower shelf, three-sided underframe and set of castors as alternative to the feet, can be fitted as optional on all work tables.
- 40 mm-thick lower shelf (available as optional accessory on some models) slots easily into place at a height of 200 mm from the floor. Lower shelf is compulsory to install the chest of drawers.
- Delivered in knock-down package.
- 100 mm upstand with 10 mm radioused corner and 13 mm deep, designed to be used against a wall.