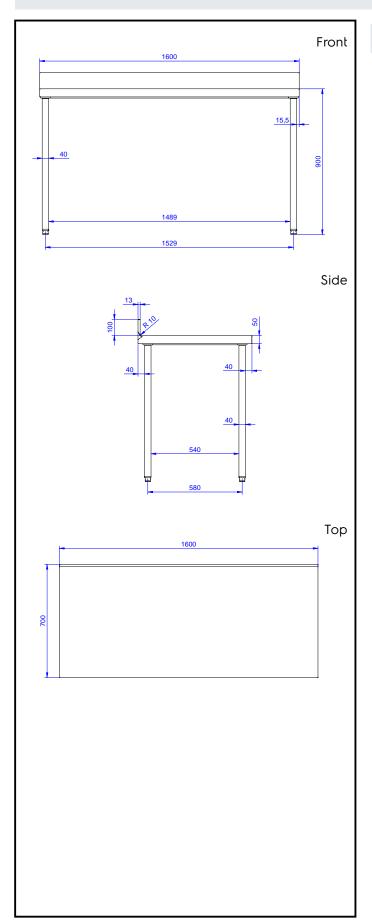

# **Key Information:**

External dimensions, Width:

132733 (TG1610PN)1600 mmExternal dimensions, Depth:700 mmExternal dimensions, Height:1000 mmUpstand Dimensions, Height:100 mmUpstand Dimensions, Depth:13 mmUpstand Dimensions, Radius:R=10Worktop thickness:50 mmNet weight:50 kg